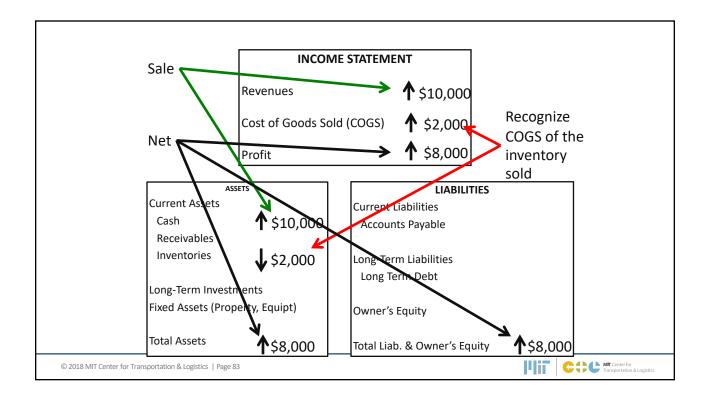

ales revenue – Total Material and Operating Costs

Total sales revenue

**Operating Margin** compares pricing and operational efficiency

© 2018 MIT Center for Transportation & Logistics | Page 69

MIT Center for Transportation & Logistic

Transportation %

# **Key Points**

- The Income Statement provides a summary of the flows in (revenue) and out (expenses) of the firm over a period of time; the net difference between the revenue and expense being the profit or loss of the firm.
- The Balance Sheet gives a snapshot of the assets and obligations of the firm at a single moment in time.
- Together, the Income Statement and Balance Sheet provide a basic but not complete understanding of the performance of the firm.

@ 2018 MIT Center for Transportation & Logistics  $\,\mid$  Page 78











| Connect the Dots: Improving Cycle Time#