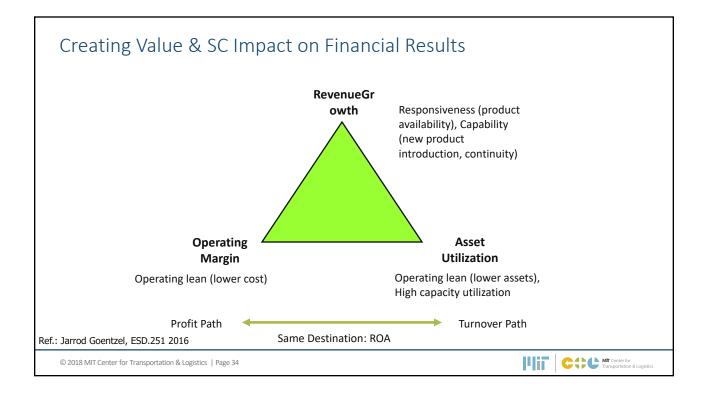

# Creating Value Through Revenue Growth

Grow (increase) revenue (sales) by

- Selling increased volumes of current product line
- Introducing and selling new, different products
- · Offering additional services to support the products
- · Sell the products and services at a higher price

© 2018 MIT Center for Transportation & Logistics | Page 19

MIT Center for Transportation & Logistics

| Creating Value Through Margin Improvement                  |              |                                                 |
|------------------------------------------------------------|--------------|-------------------------------------------------|
| Improve margins by                                         |              |                                                 |
| Lowering supply costs                                      |              |                                                 |
| Reducing operating costs                                   |              |                                                 |
| Lowering distribution costs                                |              |                                                 |
| Raising prices                                             |              |                                                 |
| <ul> <li>Eliminating redundant activities</li> </ul>       |              |                                                 |
|                                                            |              |                                                 |
|                                                            |              |                                                 |
|                                                            |              |                                                 |
| © 2018 MIT Center for Transportation & Logistics   Page 20 | <b>  ii </b> | Gto MT Center for<br>Transportation & Logistics |