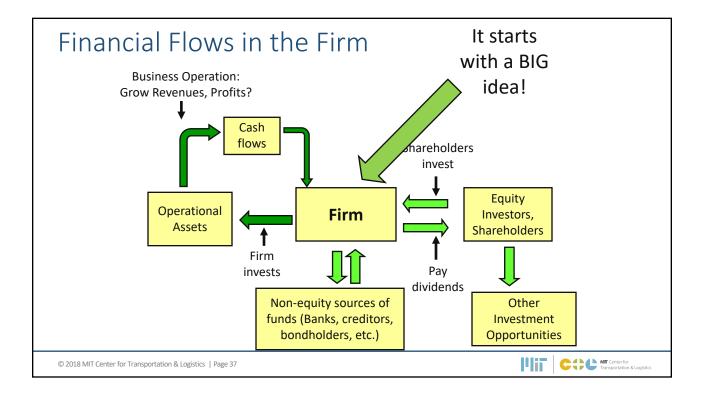

rvice • Sell the products and services at a Produces, delivers high quality product higher price on demand MIT Center for Transportation & Logistic © 2018 MIT Center for Transportation & Logistics | Page 25

# Supply Chain Enables Margin Improvement

Improve margins by

- Lowering supply costs
- Reducing operating costs
- Lowering distribution costs
- Raising prices
- Eliminating redundant activities

The supply chain...

- Sources for lower cost supply
- Improves operations, eliminating redundancy
- Uses different distribution channels, optimizing internal, external resources
- Produces, delivers high quality product on demand
- Redesigns for effective and efficient operation

© 2018 MIT Center for Transportation & Logistics | Page 26

MIT Center for Transportation & Logis





















| Many Important Financial Statements                                                                                                                               |
|-------------------------------------------------------------------------------------------------------------------------------------------------------------------|
| <ul> <li>Income Statement</li> <li>Balance Sheet</li> <li>10K</li> <li>Annual Report</li> <li>Statement of Changes in Financial Position</li> <li>Etc.</li> </ul> |
| In this segment we will focus on the Income Statement and the Balance Sheet                                                                                       |
| © 2018 MIT Center for Transportation & Logistics   Page 42