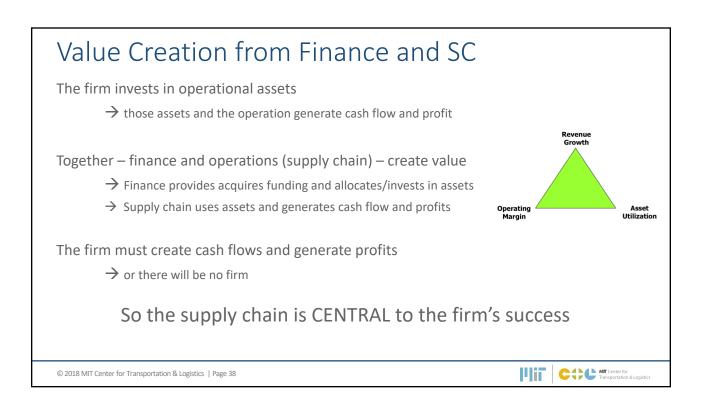

# Creating Value Through Revenue Growth

Grow (increase) revenue (sales) by

- Selling increased volumes of current product line
- Introducing and selling new, different products
- · Offering additional services to support the products
- · Sell the products and services at a higher price

© 2018 MIT Center for Transportation & Logistics | Page 19

MIT Center for Transportation & Logistics

| Creating Value Through Margin Improvement                  |              |                                                 |
|------------------------------------------------------------|--------------|-------------------------------------------------|
| Improve margins by                                         |              |                                                 |
| Lowering supply costs                                      |              |                                                 |
| Reducing operating costs                                   |              |                                                 |
| Lowering distribution costs                                |              |                                                 |
| Raising prices                                             |              |                                                 |
| <ul> <li>Eliminating redundant activities</li> </ul>       |              |                                                 |
|                                                            |              |                                                 |
|                                                            |              |                                                 |
|                                                            |              |                                                 |
| © 2018 MIT Center for Transportation & Logistics   Page 20 | <b>  ii </b> | Gto MT Center for<br>Transportation & Logistics |

### Supply Chain Enables Revenue Growth The supply chain... Grow revenue Selling increased volumes of current Produces more product as needed product line Introducing and selling new, Launches New Product Introductions (NPI) as needed – in time to satisfy different products (unknown) market demand Offering additional services to Creates a new supply chain to provide support the products the service • Sell the products and services at a Produces, delivers high quality product higher price on demand MIT Center for Transportation & Logistic © 2018 MIT Center for Transportation & Logistics | Page 25

# Supply Chain Enables Margin Improvement

Improve margins by

- Lowering supply costs
- Reducing operating costs
- Lowering distribution costs
- Raising prices
- Eliminating redundant activities

The supply chain...

- Sources for lower cost supply
- Improves operations, eliminating redundancy
- Uses different distribution channels, optimizing internal, external resources
- Produces, delivers high quality product on demand
- Redesigns for effective and efficient operation