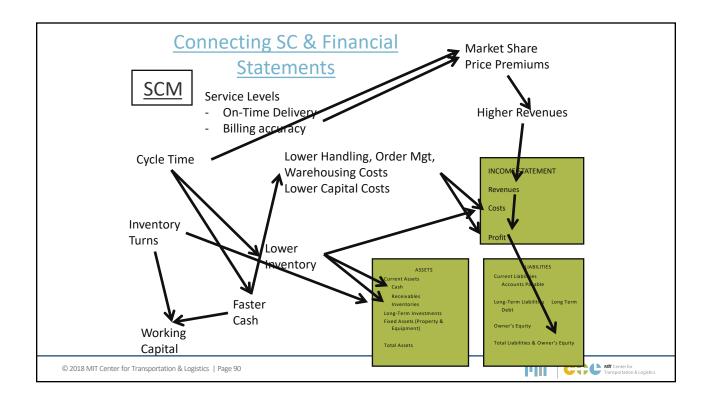

Transportation Costs            | Costs                   |
| As-ordered Orders | Higher Fill Rate                 | Faster Cash (no deductions)           | Cash, Accts Receivable  |
| Accurate Billing  | Red Invoice Errors               | Lower Order Mgt. Costs                | Costs                   |
| Inventory Turns   | Lower Assets                     |                                       | Assets                  |
|                   | Lower Invty Req't                | Lower Capital Costs                   | Costs                   |
|                   |                                  | Lower Assets                          | Current Assets          |
|                   | Less Handling<br>Fewer DCs Req'd | Lower Warehouse Costs<br>Lower PPE    | Costs<br>LT Assets      |



# **Key Points**

One can connect supply chain transactions directly to the income statement and the balance sheet

These enable the supply chain leader to communicate with company leaders in the language of business – finance

There is great power in developing the ability to communicate with business leaders in their language – and this is based on a solid understanding of the fundamental accounting concepts, principles and practical application in the supply chain

© 2018 MIT Center for Transportation & Logistics | Page 91