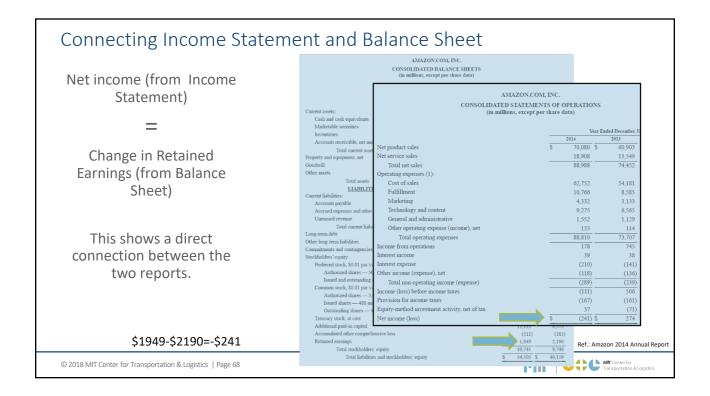

ity                                                                                         | 33,418    | 35,477    |                 |                            |
|                                                        | Total liabilities, temporary equity, and stockholders' equity                                                                                                                            | \$ 91,956 | \$ 92,358 |                 | 1                          |
| © 2018 MIT Center for Transportation & Logistics   Pag | e 66 Ref.: Inte                                                                                                                                                                          | el 2014   | 4 Annu    | al Report, p 52 | Transportation & Logistics |



## Gross Margin versus Operating Margin

**Gross Margin**: Measures the ability of the firm to produce a product at a cost in comparison to the revenue derived from selling that product.

Total sales revenue - Cost of goods sold (COGS)

Total sales revenue

Gross Margin compares production efficiency

**Operating Margin**: Measures the ability of the firm to produce, market, sell and deliver a product at a cost in comparison to the revenue derived from selling that product. (How much is left over after paying for materials and direct wages to make the product?)

Total sales revenue – Total Material and Operating Costs

Total sales revenue

**Operating Margin** compares pricing and operational efficiency

© 2018 MIT Center for Transportation & Logistics | Page 69

MIT Center for Transport