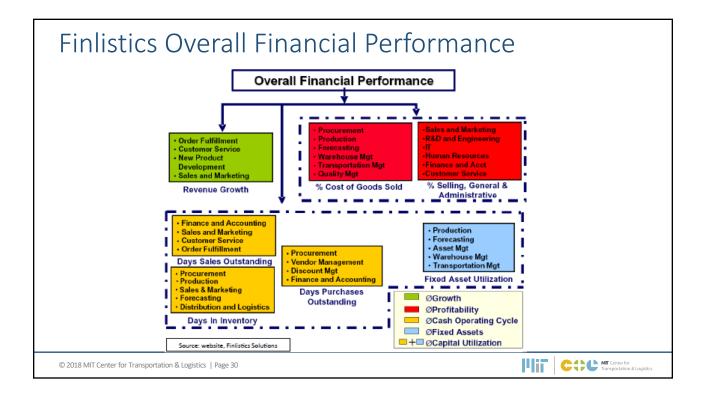

s the service • Sell the products and services at a Produces, delivers high quality product higher price on demand MIT Center for Transportation & Logistic © 2018 MIT Center for Transportation & Logistics | Page 25

# Supply Chain Enables Margin Improvement

Improve margins by

- Lowering supply costs
- Reducing operating costs
- Lowering distribution costs
- Raising prices
- Eliminating redundant activities

The supply chain...

- Sources for lower cost supply
- Improves operations, eliminating redundancy
- Uses different distribution channels, optimizing internal, external resources
- Produces, delivers high quality product on demand
- Redesigns for effective and efficient operation

© 2018 MIT Center for Transportation & Logistics | Page 26

MIT Center for Transportation & Logis





















| Many Important Financial Statements                                                                                                                               |
|-------------------------------------------------------------------------------------------------------------------------------------------------------------------|
| <ul> <li>Income Statement</li> <li>Balance Sheet</li> <li>10K</li> <li>Annual Report</li> <li>Statement of Changes in Financial Position</li> <li>Etc.</li> </ul> |
| In this segment we will focus on the Income Statement and the Balance Sheet                                                                                       |
| © 2018 MIT Center for Transportation & Logistics   Page 42