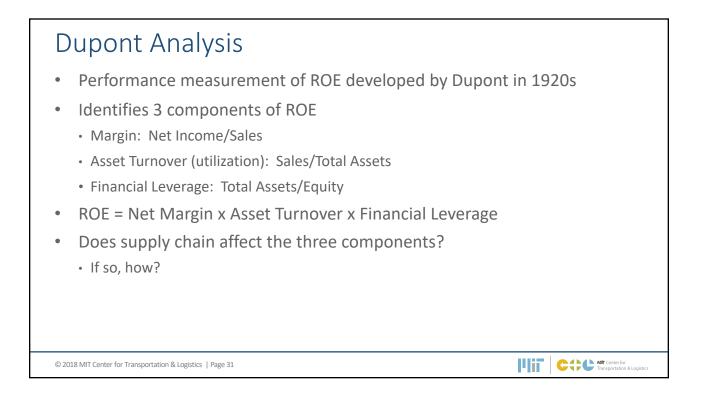

the service • Sell the products and services at a Produces, delivers high quality product higher price on demand MIT Center for Transportation & Logistic © 2018 MIT Center for Transportation & Logistics | Page 25

# Supply Chain Enables Margin Improvement

Improve margins by

- Lowering supply costs
- Reducing operating costs
- Lowering distribution costs
- Raising prices
- Eliminating redundant activities

The supply chain...

- Sources for lower cost supply
- Improves operations, eliminating redundancy
- Uses different distribution channels, optimizing internal, external resources
- Produces, delivers high quality product on demand
- Redesigns for effective and efficient operation

© 2018 MIT Center for Transportation & Logistics | Page 26

MIT Center for Transportation & Logis





















| Many Important Financial Statements                                                                                                                               |
|-------------------------------------------------------------------------------------------------------------------------------------------------------------------|
| <ul> <li>Income Statement</li> <li>Balance Sheet</li> <li>10K</li> <li>Annual Report</li> <li>Statement of Changes in Financial Position</li> <li>Etc.</li> </ul> |
| In this segment we will focus on the Income Statement and the Balance Sheet                                                                                       |
| © 2018 MIT Center for Transportation & Logistics   Page 42