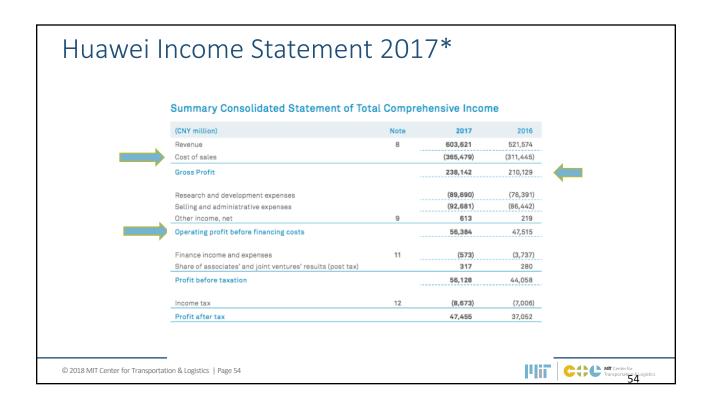

perty, plant and equipment | 26    | -172    | -161   |   |  |
|       | Amortisation of other intangibles             | 27    | -41     | -31    |   |  |
|       | EBIT                                          |       | 937     | 918    |   |  |
|       | Financial income                              | 23    | 16      | 12     |   |  |
|       | Financial expenses                            | 23    | -4      | -3     |   |  |
|       | Result from joint ventures and associates     |       | 6       | 8      |   |  |
|       | Earnings before tax (EBT)                     |       | 955     | 935    |   |  |
|       | Income tax                                    | 24    | -215    | -215   |   |  |
|       | Earnings for the year                         |       | 740     | 720    |   |  |



| Income State                                     | ement: Intel 2014                                                              |                     |                          |                       |  |
|--------------------------------------------------|--------------------------------------------------------------------------------|---------------------|--------------------------|-----------------------|--|
|                                                  | INTEL CORPORATION<br>CONSOLIDATED STATEMENTS OF INCOME                         |                     |                          |                       |  |
|                                                  | Three Years Ended December 27, 2014<br>(In Millions, Except Per Share Amounts) | 2014                | 2013