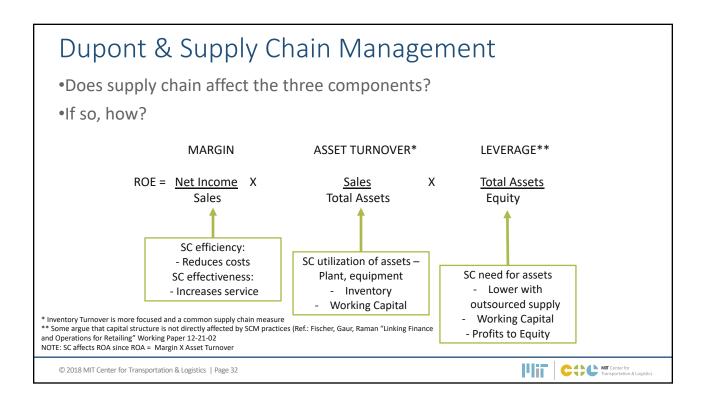

e service • Sell the products and services at a Produces, delivers high quality product higher price on demand MIT Center for Transportation & Logistic © 2018 MIT Center for Transportation & Logistics | Page 25

# Supply Chain Enables Margin Improvement

Improve margins by

- Lowering supply costs
- Reducing operating costs
- Lowering distribution costs
- Raising prices
- Eliminating redundant activities

The supply chain...

- Sources for lower cost supply
- Improves operations, eliminating redundancy
- Uses different distribution channels, optimizing internal, external resources
- Produces, delivers high quality product on demand
- Redesigns for effective and efficient operation

© 2018 MIT Center for Transportation & Logistics | Page 26

MIT Center for Transportation & Logis





















| Many Important Financial Statements                                                                                                                               |
|-------------------------------------------------------------------------------------------------------------------------------------------------------------------|
| <ul> <li>Income Statement</li> <li>Balance Sheet</li> <li>10K</li> <li>Annual Report</li> <li>Statement of Changes in Financial Position</li> <li>Etc.</li> </ul> |
| In this segment we will focus on the Income Statement and the Balance Sheet                                                                                       |
| © 2018 MIT Center for Transportation & Logistics   Page 42