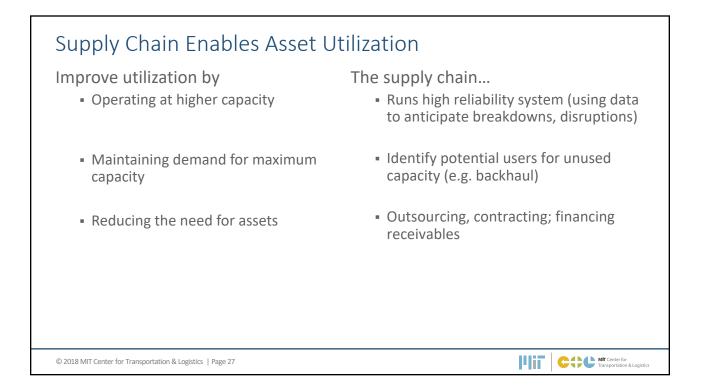

# Supply Chain Enables Margin Improvement

Improve margins by

- Lowering supply costs
- Reducing operating costs
- Lowering distribution costs
- Raising prices
- Eliminating redundant activities

The supply chain...

- Sources for lower cost supply
- Improves operations, eliminating redundancy
- Uses different distribution channels, optimizing internal, external resources
- Produces, delivers high quality product on demand
- Redesigns for effective and efficient operation